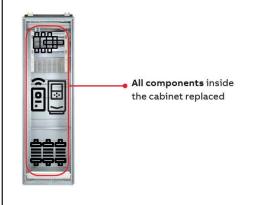

#### **Retrofits**

Replacing an old (Classic, Limited, Obsolete) drive with new Active or Classic product

# **Upgrades** (control/main board/module)

Selected components or drive modules of the older drive platform are replaced. Components or drive modules are updated with the latest technology.