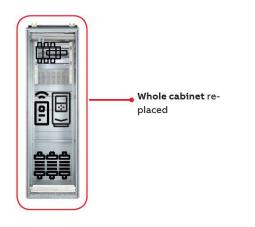

#### **Replacements**

Bringing the old (Classic, Limited, Obsolete) drive back to Active phase without changing the cabinet and existing motor and control cabling.