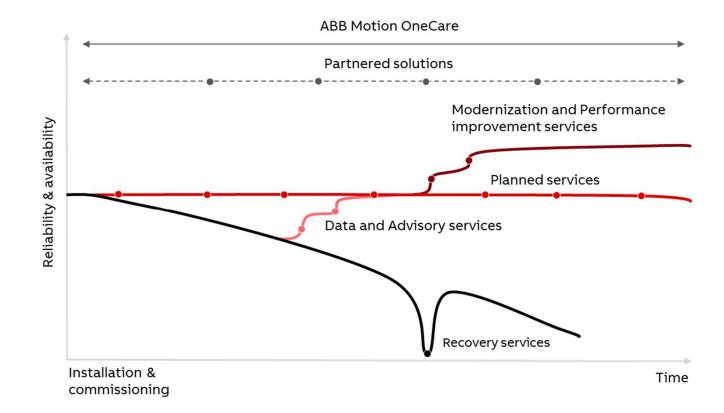

#### **ABB Motion OneCare**

#### **Partnered solutions**

#### Recovery services

Ensuring expert help is at hand **for fast intervention** when something goes wrong to minimize costly downtime

#### **Planned services**

Protecting your **investment** and avoiding costly downtime efficiently and effectively

#### **Data and Advisory services**

Helping you **make better decisions** and maximizing availability

## Modernization and Performance improvement services

Optimizing your equipment performance for all life-cycle stages with appropriate modernization solutions