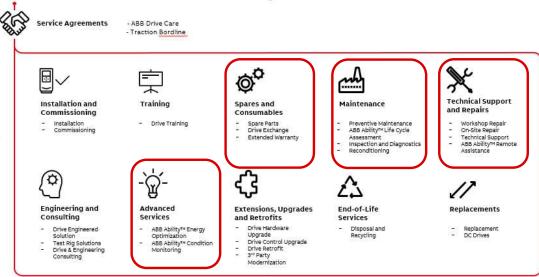

## Modernization and Performance improvement services

Optimizing your equipment performance for all life-cycle stages with appropriate modernization solutions

#### **Modernization and Performance** improvement services

Modernization of existing equipment to extend asset life, optimize performance, and reduce operational risk