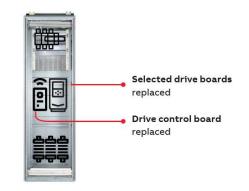

# **Upgrades** (control/main board/module)

Selected components or drive modules of the older drive platform are replaced. Components or drive modules are updated with the latest technology.