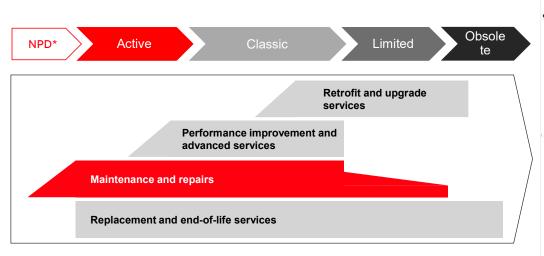

#### **Service Products**

#### Modernization solutions for LV AC drives

Let us to help you to select best option for your needs

#### **Replacements**

Bringing the old (Classic, Limited, Obsolete) drive back to Active phase without changing the cabinet and existing motor and control cabling.

#### **Retrofits**

Replacing an old (Classic, Limited, Obsolete) drive with new Active or Classic product

# **Upgrades** (control/main board/module)

Selected components or drive modules of the older drive platform are replaced. Components or drive modules are updated with the latest technology.

#### **Non-ABB Modernization**

We modernize selected non-ABB drives to a current & supportable control or drive platform